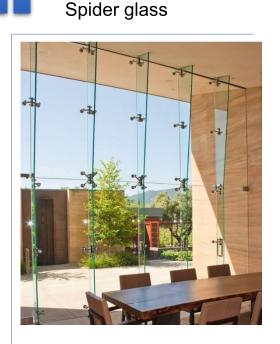

### Spider glass Product Features

- •Material: stales steel 304
- •Finish: powder coated or PVDF
- •110~240mm system depths
- Capped/semi-capped/non-capped available
- •Glazing: 10 -32 mm
- •Excellent wind load resistance performance/water-
- tightness performance/air permeability performance
- •Accommodates various doors
- •Faster installation, reduced field labor
- •Life Cycle : 30 Years