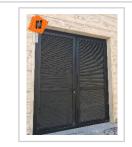

CLADDING

NUR ARCH

Structure Material: Aluminum T profile
Bracket L shap galvanized
Rock wool : 50 mm / 48 kg / m2
Part connection made by stales steel 304
Excellent wind load resistance
performance/water-tightness
performance/air permeability performance
Warranty: <u>10 Year Limited Warranty</u>

#### SERVICES WOOD CLADDING

Structure Material: Aluminum T profile
Bracket L shap galvanized
Rock wool : 50 mm / 48 kg / m2
Part connection made by stales steel 304
Excellent wind load resistance
performance/water-tightness
performance/air permeability performance
Warranty: <u>10 Year Limited Warranty</u>