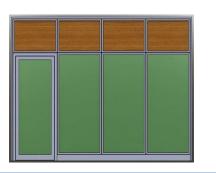

#### **Product Features**

- •Material: aluminum
- •Finish: powder coated or PVDF
- •110~250mm system depths
- •50 mm width / 50 mm ~ 300 mm length
- •5 mm U bracket galvanized
- •Glazing: 10-45 mm single or double or triple
- •Field glazed
- •U-Value:1.1w(m2k)
- •Solar factor: 15%~35%
- •U-Factor:1.6~4.0
- •Excellent wind load resistance performance/watertightness performance/air permeability performance •Life Cycle : 30 Years