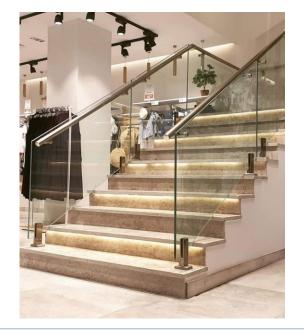

### GLASS RAIL

#### **Product Features**

- •Material: aluminum
- •Finish: powder coated
- •Infill: 10-22mm(laminated tempered glass)
- •Field glazed
- •Excellent wind load resistance
- performance/security performance/ durability
- performance
- Additional rail available
- •Available in multiple different top rail styles
- •Fully concealed fixings on face fix applications
- Interior & exterior applications