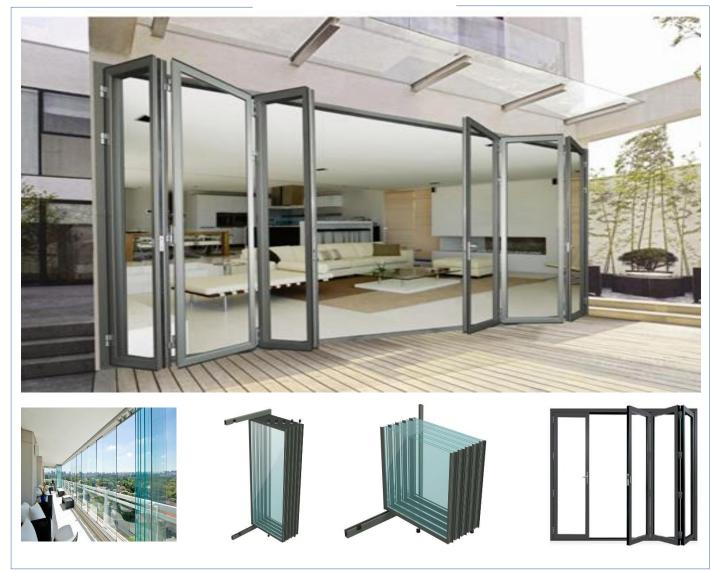

#### FOLDING DOOR

### FOLDING DOOR

#### **Product Features**

- •Material: aluminum
- •Finish: powder coated or PVDF
- •50mm system depths
- •Infill: 5-24mm
- •Field glazed or shop glazed
- •Excellent wind load resistance performance/water-
- tightness performance/air permeability performance
- •U-Factor:2.1~4.0
- •Life Cycle (sash):at least 100000 Cycles
- •Hardware: top hung system allows for easy

operation

•Up to 3m tall and 15m wide

**GLASS RAIL** 