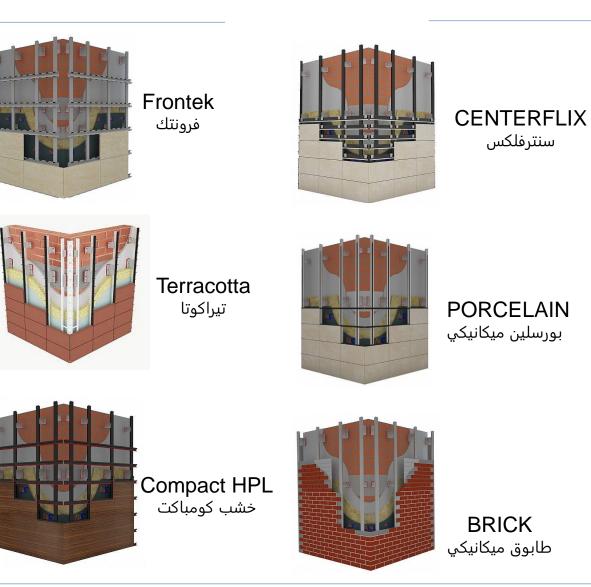

CLADDING

NUR ARCH

Structure Material: Aluminum T profile
Bracket L shap galvanized
Rock wool : 50 mm / 48 kg / m2
Part connection made by stales steel 304
Excellent wind load resistance
performance/water-tightness
performance/air permeability performance
Warranty: <u>10 Year Limited Warranty</u>

MARBLE مرمر ميکانيکي

#### CLADDING COTTA ALUMINUM

#### SERVICES WOOD CLADDING

Structure Material: Aluminum T profile
Bracket L shap galvanized
Rock wool : 50 mm / 48 kg / m2
Part connection made by stales steel 304
Excellent wind load resistance
performance/water-tightness
performance/air permeability performance
Warranty: <u>10 Year Limited Warranty</u>