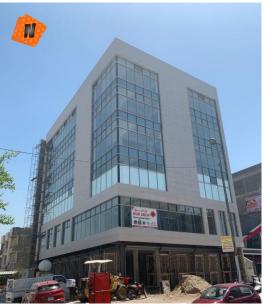

# NUR ARCH FACADE SYSTEM

When we started this business in 2008 we were still looking to develop and provide the best to our customers, by finding all the solutions available in the work of gladding and curtain wall. The content of our work is to design and present proposals for the packaging of building facades of all materials: glass- marble - aluminum - wood - ceramic, and the work is within a structure that connects mechanically by sections and accessories made of steel, and aluminum that we manufacture.

We have installed more than one million square meters of all the materials we work in.

It is possible to receive a project and start the necessary designs and calculate the required materials and process and send them to the sites and we are ready to provide all services from installation, processing and design of any work related to the design of the facades of the buildings.

We are always looking forward through the vision of Engineer Fadhil, who started this work, to constantly develop and keep up with the world with all the new.

Ready to operate all over the world: as Turkey and Istanbul are a commercial center for the whole world.