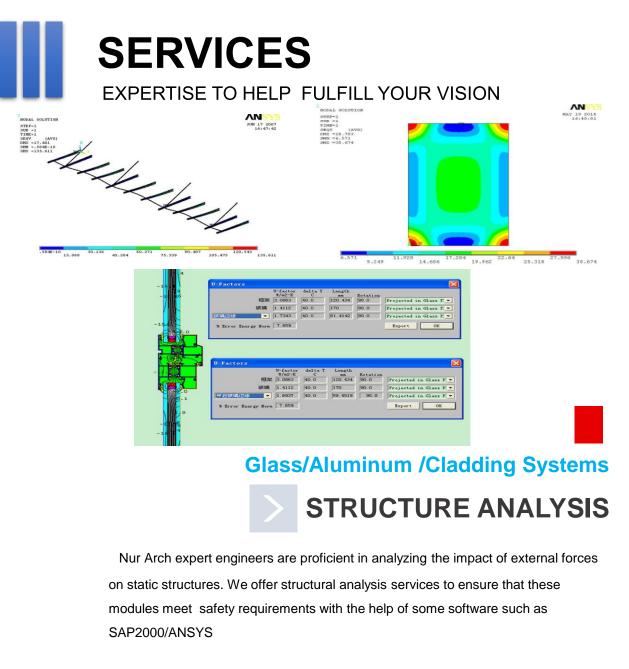

#### **Glass/Aluminum /Cladding Systems**

# Glass/Aluminum /Cladding Systems

**ON-SITE TECHNICAL SUPPORT** 

Nur Arch stands behind every project we performed, assuring you that each will perform as specified. We offer on-site technical support to assist customers with product application and installation quality.