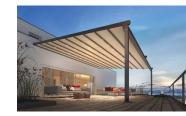

#### AUTOMATIC DESIGN Tent & Glass

WWW.NURARCH.COM

#### AUTOMATIC DESIGN

Material: aluminum
Finish: powder coated or PVDF
50~150mm system depth(frame)
Control by remote
Field glazed or shop aluminum or Canvas
Excellent wind load resistance performance/water-tightness
performance/air permeability performance
Motor : Becker or somfy
Life Cycle(sash) :at least 100000 Cycles
An ideal way to have easy access to the garden, terrace, patio or covered relaxation area