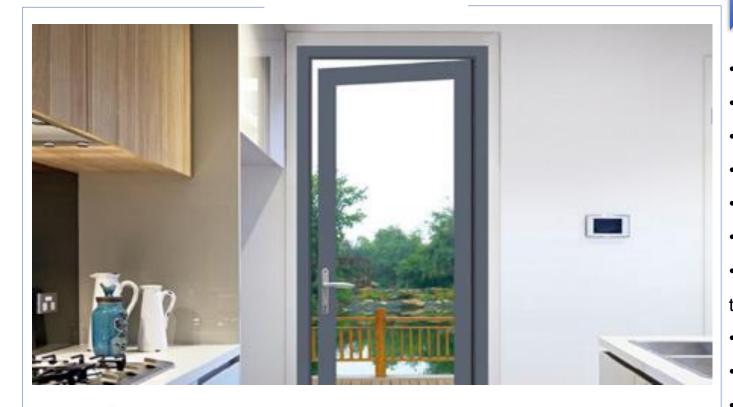

### FHINGED DOOR

•Material: aluminum •Finish: powder coated or PVDF •50~100mm system depth(frame) •Infill: 5-24mm •Double thermal barrier available •Field glazed or shop glazed •Excellent wind load resistance performance/watertightness performance/air permeability performance •U-Factor:1.6~4.0 •Life Cycle(sash) :at least 100000 Cycles •An ideal way to have easy access to the garden, terrace, patio or covered relaxation area •Up to 2.7m tall and 0.9m wide(single door) •Warranty: <u>10 Year Limited Warranty</u>