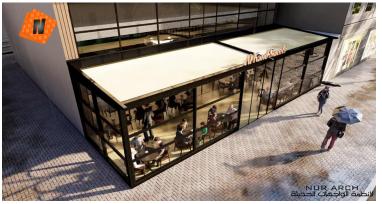

#### AUTOMATIC DESIGN Tent & Glass

WWW.NURARCH.COM

#### AUTOMATIC DESIGN

Material: aluminum
Finish: powder coated or PVDF
50~150mm system depth(frame)
Control by remote
Field glazed or shop aluminum or Canvas
Excellent wind load resistance performance/water-tightness
performance/air permeability performance
Motor : Becker or somfy
Life Cycle(sash) :at least 100000 Cycles
An ideal way to have easy access to the garden, terrace, patio or covered relaxation area