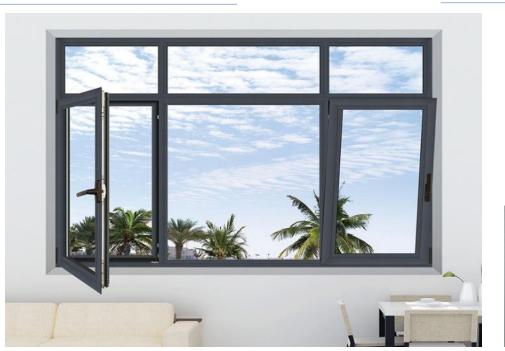

THERMAL BREAK WINDOW

#### THERMAL BREAK WINDOW **Product Features**

- •Material: aluminum
- •Finish: powder coated or PVDF
- •50mm system depths/50mm sightline
- •Infill: 5-24mm
- •Field glazed or shop glazed
- •Excellent wind load resistance performance/water-

tightness performance/air permeability performance

- •U-Factor:2.1~4.0
- •Life Cycle(sash) :10000 Cycles
- •Screen available
- •Hardware: Equipped with heavy duty stainless steel four-bar hinge allowing a 75 degree opening of sash
- •Warranty: 10 Year Limited Warranty