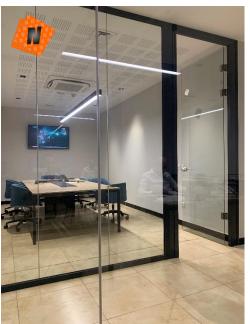

#### OFFICE PARTITION

#### "EUROPEAN-STYLE"

### OFFICE PARTITION Product Features

- •Material: aluminum
- •Finish: powder coated or PVDF
- •50mm system depths/50mm sightline
- •Infill: 5-24mm
- •Field glazed or Wood
- •Excellent wind load resistance performance/water-

tightness performance/air permeability performance

- •Life Cycle(sash) :10000 Cycles
- •Screen available
- Hardware: Equipped with heavy duty stainless steel four-bar hinge allowing a 75 degree opening of sash
  Warranty: <u>10 Year Limited Warranty</u>