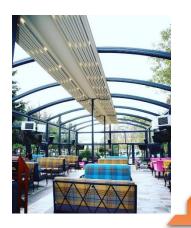

#### AUTOMATIC DESIGN Tent & Glass

WWW.NURARCH.COM

#### AUTOMATIC DESIGN

Material: aluminum
Finish: powder coated or PVDF
50~150mm system depth(frame)
Control by remote
Field glazed or shop aluminum or Canvas
Excellent wind load resistance performance/water-tightness
performance/air permeability performance
Motor : Becker or somfy
Life Cycle(sash) :at least 100000 Cycles
An ideal way to have easy access to the garden, terrace, patio or covered relaxation area