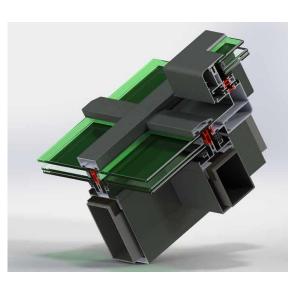

#### **Product Features**

- •Material: aluminum
- •Finish: powder coated or PVDF
- •110~250mm system depths
- •50 mm width / 50 mm ~ 300 mm length
- •5 mm U bracket galvanized
- •Glazing: 10-45 mm single or double or triple
- •Field glazed
- •U-Value:1.1w(m2k)
- •Solar factor: 15%~35%
- •U-Factor:1.6~4.0
- •Excellent wind load resistance performance/watertightness performance/air permeability performance •Life Cycle : 30 Years