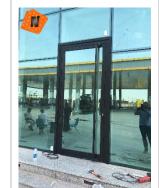

# CONTENTS

- » 01 SERVICES
- » 02 PROJECTS
- » 03 SUSTAINBILITY
- **04** CONTACT US

**CURTAIN WALL** 

# **CURTAIN WALL**

#### **Product Features**

- •Material: aluminum
- •Finish: powder coated or PVDF
- •110~250mm system depths
- •50 mm width / 50 mm ~ 300 mm length
- •5 mm U bracket galvanized
- •Glazing: 10-45 mm single or double or triple
- •Field glazed
- •U-Value:1.1w(m2k)
- •Solar factor: 15%~35%
- •U-Factor:1.6~4.0
- •Excellent wind load resistance performance/watertightness performance/air permeability performance •Life Cycle : 30 Years