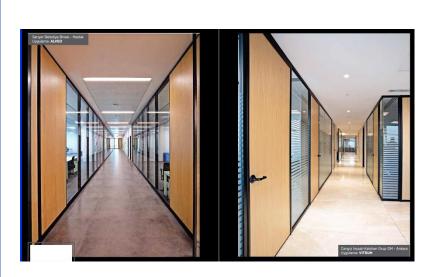

#### OFFICE PARTITION

#### "EUROPEAN-STYLE"

### OFFICE PARTITION Product Features

- •Material: aluminum
- •Finish: powder coated or PVDF
- •50mm system depths/50mm sightline
- •Infill: 5-24mm
- •Field glazed or Wood
- •Excellent wind load resistance performance/water-

tightness performance/air permeability performance

- •Life Cycle(sash) :10000 Cycles
- •Screen available
- Hardware: Equipped with heavy duty stainless steel four-bar hinge allowing a 75 degree opening of sash
  Warranty: <u>10 Year Limited Warranty</u>