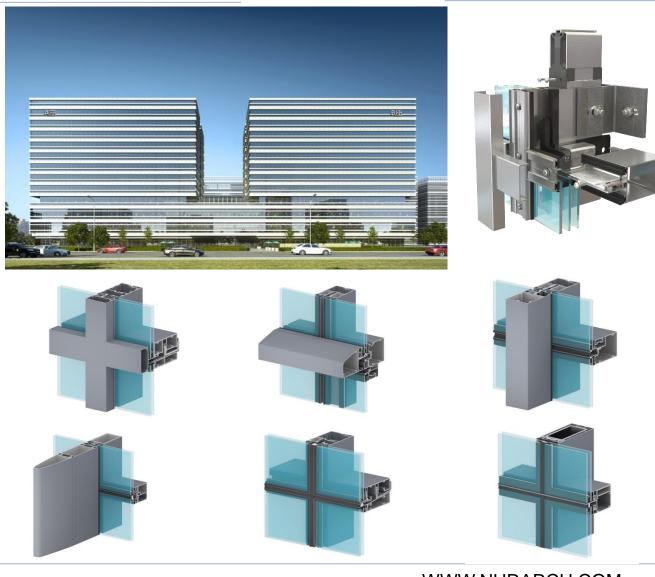

# CONTENTS

- » 01 SERVICES
- » 02 PROJECTS
- » 03 SUSTAINBILITY
- **04** CONTACT US

**CURTAIN WALL** 

# **CURTAIN WALL**

#### **Product Features**

- •Material: aluminum
- •Finish: powder coated or PVDF
- •110~250mm system depths
- •50 mm width / 50 mm ~ 300 mm length
- •5 mm U bracket galvanized
- •Glazing: 10-45 mm single or double or triple
- •Field glazed
- •U-Value:1.1w(m2k)
- •Solar factor: 15%~35%
- •U-Factor:1.6~4.0
- •Excellent wind load resistance performance/watertightness performance/air permeability performance •Life Cycle : 30 Years