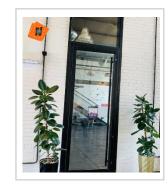

SKYLIGTH

# SKYLIGTH

#### **Product Features**

- •Material: aluminum
- •Finish: powder coated or PVDF
- •110~240mm system depths
- •Capped/semi-capped/non-capped available
- •Glazing: 10-32 mm
- •Excellent wind load resistance performance/watertightness performance/air permeability performance
- •U-Factor:1.6~4.0
- •Accommodates various windows and doors
- •Faster installation, reduced field labor
- •Life Cycle : 30 Years