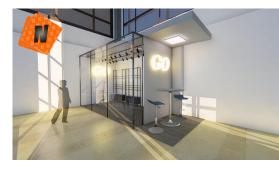

#### OFFICE PARTITION

#### "EUROPEAN-STYLE"

### OFFICE PARTITION Product Features

- •Material: aluminum
- •Finish: powder coated or PVDF
- •50mm system depths/50mm sightline
- •Infill: 5-24mm
- •Field glazed or Wood
- •Excellent wind load resistance performance/water-

tightness performance/air permeability performance

- •Life Cycle(sash) :10000 Cycles
- •Screen available
- Hardware: Equipped with heavy duty stainless steel four-bar hinge allowing a 75 degree opening of sash
  Warranty: <u>10 Year Limited Warranty</u>