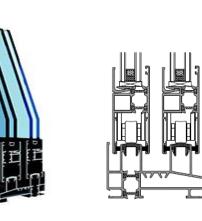

#### **Product Features**

- •Material: aluminum
- •Finish: powder coated or PVDF
- •110~250mm system depths
- •50 mm width / 50 mm ~ 300 mm length
- •5 mm U bracket galvanized
- •Glazing: 10-45 mm single or double or triple
- •Field glazed
- •U-Value:1.1w(m2k)
- •Solar factor: 15%~35%
- •U-Factor:1.6~4.0
- •Excellent wind load resistance performance/watertightness performance/air permeability performance •Life Cycle : 30 Years

#### **Product Features**

- •Material: aluminum
- •Finish: powder coated or PVDF
- •70~95mm system depth
- •Infill: 5-24mm
- •Field glazed or shop glazed
- •Double thermal barrier
- •Excellent wind load resistance performance/water-
- tightness performance/air permeability performance
- •U-Factor:1.6~3.4
- •Life Cycle(sash) :at least 10000 Cycles
- Screen available
- •Up to 3 track
- •allow for full top to bottom ventilation