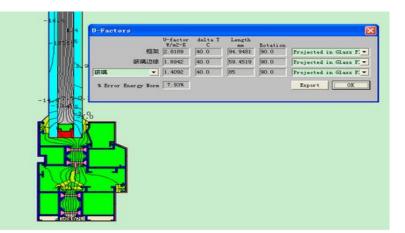

#### **Glass/Aluminum /Cladding Systems**

# Glass/Aluminum /Cladding Systems

**ON-SITE TECHNICAL SUPPORT** 

Nur Arch stands behind every project we performed, assuring you that each will perform as specified. We offer on-site technical support to assist customers with product application and installation quality.