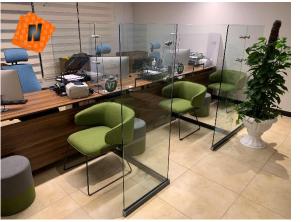

#### OFFICE PARTITION

#### "EUROPEAN-STYLE"

### OFFICE PARTITION Product Features

- •Material: aluminum
- •Finish: powder coated or PVDF
- •50mm system depths/50mm sightline
- •Infill: 5-24mm
- •Field glazed or Wood
- •Excellent wind load resistance performance/water-

tightness performance/air permeability performance

- •Life Cycle(sash) :10000 Cycles
- •Screen available
- Hardware: Equipped with heavy duty stainless steel four-bar hinge allowing a 75 degree opening of sash
  Warranty: <u>10 Year Limited Warranty</u>