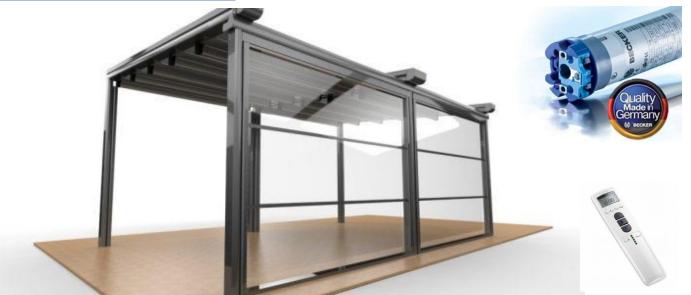

#### AUTOMATIC DESIGN Tent & Glass

WWW.NURARCH.COM

#### AUTOMATIC DESIGN

Material: aluminum
Finish: powder coated or PVDF
50~150mm system depth(frame)
Control by remote
Field glazed or shop aluminum or Canvas
Excellent wind load resistance performance/water-tightness
performance/air permeability performance
Motor : Becker or somfy
Life Cycle(sash) :at least 100000 Cycles
An ideal way to have easy access to the garden, terrace, patio or covered relaxation area