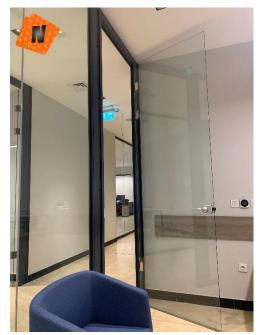

#### OFFICE PARTITION

#### "EUROPEAN-STYLE"

### OFFICE PARTITION Product Features

- •Material: aluminum
- •Finish: powder coated or PVDF
- •50mm system depths/50mm sightline
- •Infill: 5-24mm
- •Field glazed or Wood
- •Excellent wind load resistance performance/water-

tightness performance/air permeability performance

- •Life Cycle(sash) :10000 Cycles
- •Screen available
- Hardware: Equipped with heavy duty stainless steel four-bar hinge allowing a 75 degree opening of sash
  Warranty: <u>10 Year Limited Warranty</u>