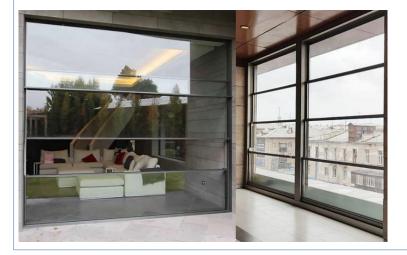

# **CURTAIN WALL**

#### **Product Features**

- •Material: aluminum
- •Finish: powder coated or PVDF
- •110~250mm system depths
- •50 mm width / 50 mm ~ 300 mm length
- •5 mm U bracket galvanized
- •Glazing: 10-45 mm single or double or triple
- •Field glazed
- •U-Value:1.1w(m2k)
- •Solar factor: 15%~35%
- •U-Factor:1.6~4.0
- •Excellent wind load resistance performance/watertightness performance/air permeability performance •Life Cycle : 30 Years