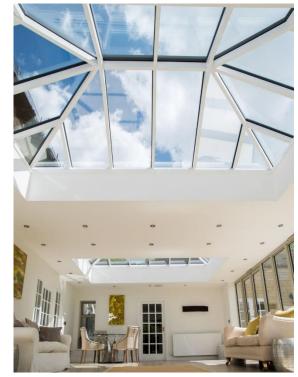

SKYLIGTH

# SKYLIGTH

#### **Product Features**

- •Material: aluminum
- •Finish: powder coated or PVDF
- •110~240mm system depths
- •Capped/semi-capped/non-capped available
- •Glazing: 10-32 mm
- •Excellent wind load resistance performance/watertightness performance/air permeability performance
- •U-Factor:1.6~4.0
- •Accommodates various windows and doors
- •Faster installation, reduced field labor
- •Life Cycle : 30 Years