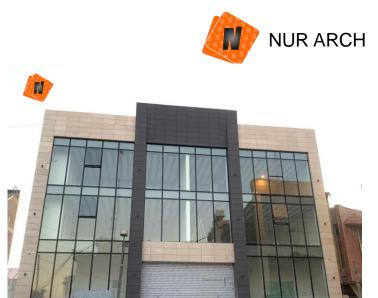

# NUR ARCH FACADE SYSTEM

When we started this business in 2008 we were still looking to develop and provide the best to our customers, by finding all the solutions available in the work of gladding and curtain wall. The content of our work is to design and present proposals for the packaging of building facades of all materials: glass- marble - aluminum - wood - ceramic, and the work is within a structure that connects mechanically by sections and accessories made of steel, and aluminum that we manufacture.

We have installed more than one million square meters of all the materials we work in.

It is possible to receive a project and start the necessary designs and calculate the required materials and process and send them to the sites and we are ready to provide all services from installation, processing and design of any work related to the design of the facades of the buildings.

We are always looking forward through the vision of Engineer Fadhil, who started this work, to constantly develop and keep up with the world with all the new.

Ready to operate all over the world: as Turkey and Istanbul are a commercial center for the whole world.