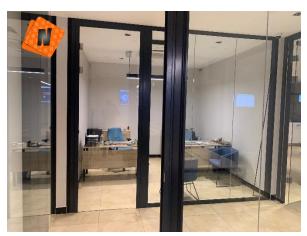

#### OFFICE PARTITION

#### "EUROPEAN-STYLE"

### OFFICE PARTITION Product Features

- •Material: aluminum
- •Finish: powder coated or PVDF
- •50mm system depths/50mm sightline
- •Infill: 5-24mm
- •Field glazed or Wood
- •Excellent wind load resistance performance/water-

tightness performance/air permeability performance

- •Life Cycle(sash) :10000 Cycles
- •Screen available
- Hardware: Equipped with heavy duty stainless steel four-bar hinge allowing a 75 degree opening of sash
  Warranty: <u>10 Year Limited Warranty</u>