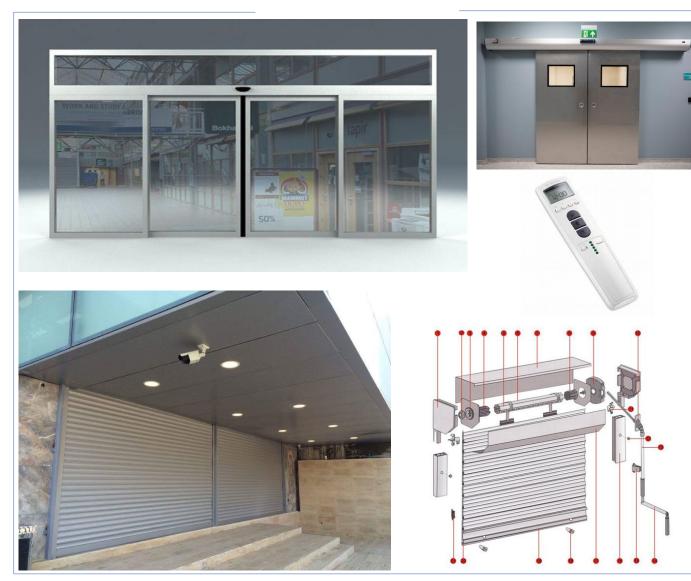

#### AUTOMATIC DOOR DESIGN

### **FAUTOMATIC DESIGN**

•Material: aluminum •Finish: powder coated or PVDF •50~100mm system depth(frame) •Control by remote •Field glazed or shop aluminum •Excellent wind load resistance performance/watertightness performance/air permeability performance Motor : Becker or somfy or panasung •Life Cycle(sash) :at least 100000 Cycles •An ideal way to have easy access to the garden, terrace, patio or covered relaxation area •Warranty: <u>10 Year Limited Warranty</u>