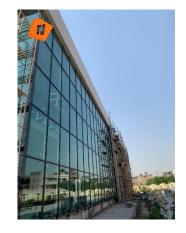

# **CURTAIN WALL**

#### **Product Features**

- •Material: aluminum
- •Finish: powder coated or PVDF
- •110~250mm system depths
- •50 mm width / 50 mm ~ 300 mm length
- •5 mm U bracket galvanized
- •Glazing: 10-45 mm single or double or triple
- •Field glazed
- •U-Value:1.1w(m2k)
- •Solar factor: 15%~35%
- •U-Factor:1.6~4.0
- •Excellent wind load resistance performance/watertightness performance/air permeability performance •Life Cycle : 30 Years