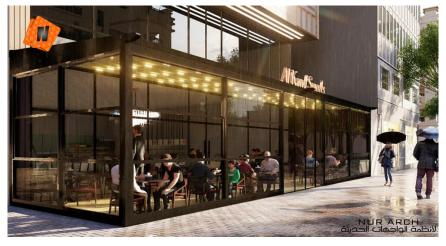

#### AUTOMATIC DESIGN Tent & Glass

WWW.NURARCH.COM

#### AUTOMATIC DESIGN

Material: aluminum
Finish: powder coated or PVDF
50~150mm system depth(frame)
Control by remote
Field glazed or shop aluminum or Canvas
Excellent wind load resistance performance/water-tightness
performance/air permeability performance
Motor : Becker or somfy
Life Cycle(sash) :at least 100000 Cycles
An ideal way to have easy access to the garden, terrace, patio or covered relaxation area