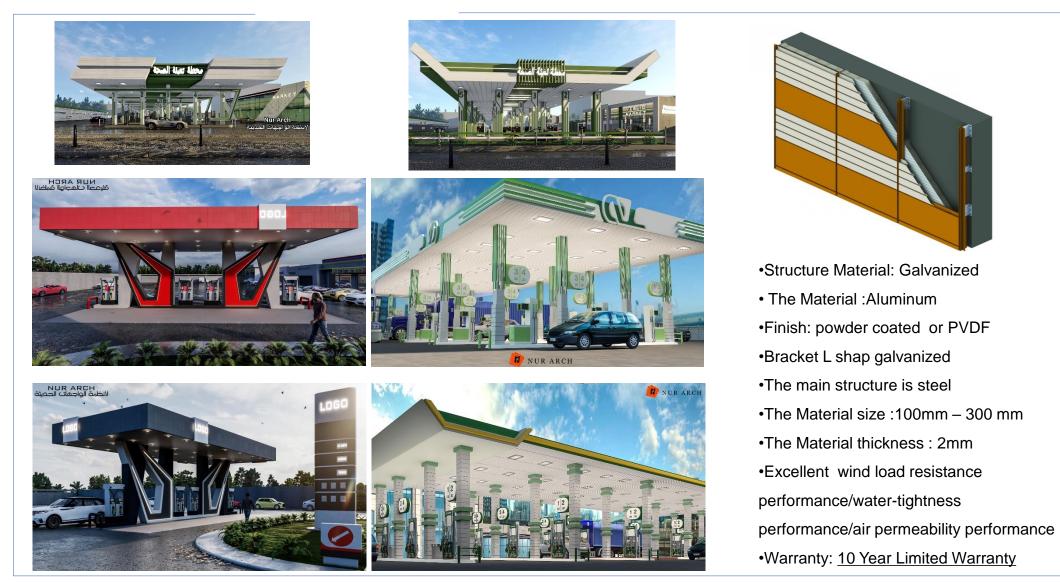

### Spider glass Product Features

- •Material: stales steel 304
- •Finish: powder coated or PVDF
- •110~240mm system depths
- Capped/semi-capped/non-capped available
- •Glazing: 10 -32 mm
- •Excellent wind load resistance performance/water-
- tightness performance/air permeability performance
- •Accommodates various doors
- •Faster installation, reduced field labor
- •Life Cycle : 30 Years

CLADDING



NUR ARCH



Structure Material: Aluminum T profile
Bracket L shap galvanized
Rock wool : 50 mm / 48 kg / m2
Part connection made by stales steel 304
Excellent wind load resistance
performance/water-tightness
performance/air permeability performance
Warranty: <u>10 Year Limited Warranty</u>

MARBLE مرمر ميکانيکي

#### CLADDING COTTA ALUMINUM

#### CLADDING TO OIL STATION Product Features





#### SERVICES WOOD CLADDING







Structure Material: Aluminum T profile
Bracket L shap galvanized
Rock wool : 50 mm / 48 kg / m2
Part connection made by stales steel 304
Excellent wind load resistance
performance/water-tightness
performance/air permeability performance
Warranty: <u>10 Year Limited Warranty</u>











#### OFFICE PARTITION





#### "EUROPEAN-STYLE"







### OFFICE PARTITION Product Features

- •Material: aluminum
- •Finish: powder coated or PVDF
- •50mm system depths/50mm sightline
- •Infill: 5-24mm
- •Field glazed or Wood
- •Excellent wind load resistance performance/water-

tightness performance/air permeability performance

- •Life Cycle(sash) :10000 Cycles
- •Screen available
- Hardware: Equipped with heavy duty stainless steel four-bar hinge allowing a 75 de