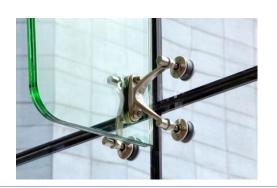

### Spider glass Product Features

- •Material: stales steel 304
- •Finish: powder coated or PVDF
- •110~240mm system depths
- Capped/semi-capped/non-capped available
- •Glazing: 10 -32 mm
- •Excellent wind load resistance performance/water-
- tightness performance/air permeability performance
- •Accommodates various doors
- •Faster installation, reduced field labor
- •Life Cycle : 30 Years