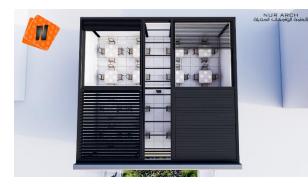

#### OFFICE PARTITION

### OFFICE PARTITION Product Features

- •Material: aluminum
- •Finish: powder coated or PVDF
- •50mm system depths/50mm sightline
- •Infill: 5-24mm
- •Field glazed or Wood
- •Excellent wind load resistance performance/water-

tightness performance/air permeability performance

- •Life Cycle(sash) :10000 Cycles
- •Screen available
- Hardware: Equipped with heavy duty stainless steel four-bar hinge allowing a 75 degree opening of sash
  Warranty: <u>10 Year Limited Warranty</u>