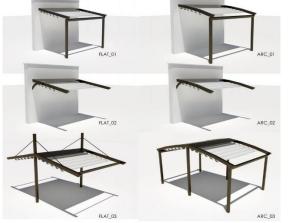

#### AUTOMATIC DESIGN Tent & Glass

WWW.NURARCH.COM

#### AUTOMATIC DESIGN

Material: aluminum
Finish: powder coated or PVDF
50~150mm system depth(frame)
Control by remote
Field glazed or shop aluminum or Canvas
Excellent wind load resistance performance/water-tightness
performance/air permeability performance
Motor : Becker or somfy
Life Cycle(sash) :at least 100000 Cycles
An ideal way to have easy access to the garden, terrace, patio or covered relaxation area

•Warranty: 10 Year Limited Warranty