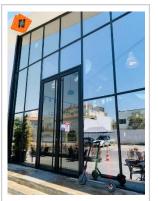

# CONTENTS

- » 01 SERVICES
- » 02 PROJECTS
- » 03 SUSTAINBILITY
- **04** CONTACT US

**CURTAIN WALL** 

# **CURTAIN WALL**

#### **Product Features**

- •Material: aluminum
- •Finish: powder coated or PVDF
- •110~250mm system depths
- •50 mm width / 50 mm ~ 300 mm length
- •5 mm U bracket galvanized
- •Glazing: 10-45 mm single or double or triple
- •Field glazed
- •U-Value:1.1w(m2k)
- •Solar factor: 15%~35%
- •U-Factor:1.6~4.0
- •Excellent wind load resistance performance/watertightness performance/air permeability performance •Life Cycle : 30 Years