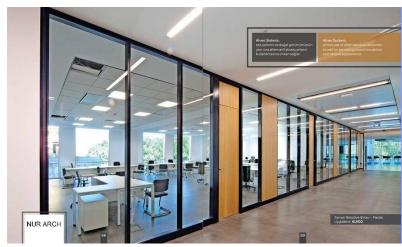

#### OFFICE PARTITION

#### "EUROPEAN-STYLE"

### OFFICE PARTITION Product Features

- •Material: aluminum
- •Finish: powder coated or PVDF
- •50mm system depths/50mm sightline
- •Infill: 5-24mm
- •Field glazed or Wood
- •Excellent wind load resistance performance/water-

tightness performance/air permeability performance

- •Life Cycle(sash) :10000 Cycles
- •Screen available
- Hardware: Equipped with heavy duty stainless steel four-bar hinge allowing a 75 degree opening of sash
  Warranty: <u>10 Year Limited Warranty</u>