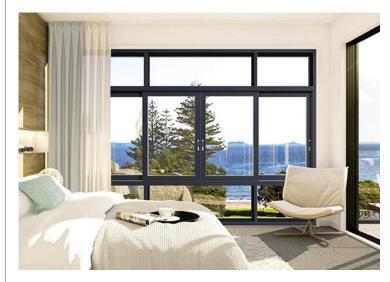

#### THERMAL BREAK WINDOW **Product Features**

- •Material: aluminum
- •Finish: powder coated or PVDF
- •50mm system depths/50mm sightline
- •Infill: 5-24mm
- •Field glazed or shop glazed
- •Excellent wind load resistance performance/water-

tightness performance/air permeability performance

- •U-Factor:2.1~4.0
- •Life Cycle(sash) :10000 Cycles
- •Screen available
- •Hardware: Equipped with heavy duty stainless steel four-bar hinge allowing a 75 degree opening of sash
- •Warranty: 10 Year Limited Warranty