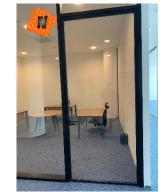

#### OFFICE PARTITION

#### "EUROPEAN-STYLE"

### OFFICE PARTITION Product Features

- •Material: aluminum
- •Finish: powder coated or PVDF
- •50mm system depths/50mm sightline
- •Infill: 5-24mm
- •Field glazed or Wood
- •Excellent wind load resistance performance/water-

tightness performance/air permeability performance

- •Life Cycle(sash) :10000 Cycles
- •Screen available
- Hardware: Equipped with heavy duty stainless steel four-bar hinge allowing a 75 degree opening of sash
  Warranty: <u>10 Year Limited Warranty</u>