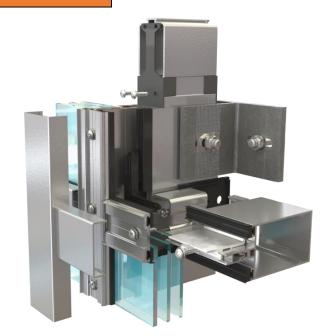

# **CURTAIN WALL**

#### **Product Features**

- •Material: aluminum
- •Finish: powder coated or PVDF
- •110~250mm system depths
- •50 mm width / 50 mm ~ 300 mm length
- •5 mm U bracket galvanized
- •Glazing: 10-45 mm single or double or triple
- •Field glazed
- •U-Value:1.1w(m2k)
- •Solar factor: 15%~35%
- •U-Factor:1.6~4.0
- •Excellent wind load resistance performance/watertightness performance/air permeability performance •Life Cycle : 30 Years