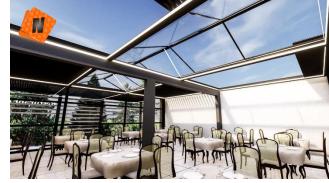

SKYLIGTH

# SKYLIGTH

#### **Product Features**

- •Material: aluminum
- •Finish: powder coated or PVDF
- •110~240mm system depths
- •Capped/semi-capped/non-capped available
- •Glazing: 10-32 mm
- •Excellent wind load resistance performance/watertightness performance/air permeability performance
- •U-Factor:1.6~4.0
- •Accommodates various windows and doors
- •Faster installation, reduced field labor
- •Life Cycle : 30 Years