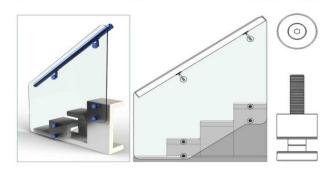

### GLASS RAIL

#### **Product Features**

- •Material: aluminum
- •Finish: powder coated
- •Infill: 10-22mm(laminated tempered glass)
- •Field glazed
- •Excellent wind load resistance
- performance/security performance/ durability
- performance
- Additional rail available
- •Available in multiple different top rail styles
- •Fully concealed fixings on face fix applications
- Interior & exterior applications