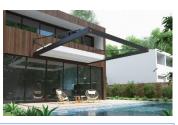

#### AUTOMATIC DESIGN Tent & Glass

WWW.NURARCH.COM

#### AUTOMATIC DESIGN

Material: aluminum
Finish: powder coated or PVDF
50~150mm system depth(frame)
Control by remote
Field glazed or shop aluminum or Canvas
Excellent wind load resistance performance/water-tightness
performance/air permeability performance
Motor : Becker or somfy
Life Cycle(sash) :at least 100000 Cycles
An ideal way to have easy access to the garden, terrace, patio or covered relaxation area