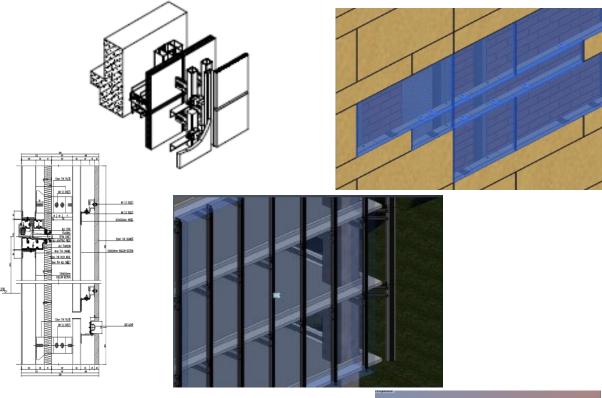

# CONTENTS

- » 01 SERVICES
- » 02 PROJECTS
- » 03 SUSTAINBILITY
- **04** CONTACT US

**CURTAIN WALL** 

# **CURTAIN WALL**

#### **Product Features**

- •Material: aluminum
- •Finish: powder coated or PVDF
- •110~250mm system depths
- •50 mm width / 50 mm ~ 300 mm length
- •5 mm U bracket galvanized
- •Glazing: 10-45 mm single or double or triple
- •Field glazed
- •U-Value:1.1w(m2k)
- •Solar factor: 15%~35%
- •U-Factor:1.6~4.0
- •Excellent wind load resistance performance/watertightness performance/air permeability performance •Life Cycle : 30 Years