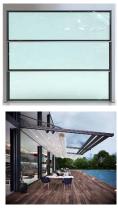

#### **THERMAL BREAK SERIES**

#### THERMAL BREAK SERIES

#### **Product Features**

- •Material: aluminum
- •Finish: powder coated or PVDF
- •70~95mm system depth
- •Infill: 5-24mm
- •Field glazed or shop glazed
- •Double thermal barrier
- •Excellent wind load resistance performance/water-
- tightness performance/air permeability performance
- •U-Factor:1.6~3.4
- •Life Cycle(sash) :at least 10000 Cycles
- Screen available
- •Up to 3 track
- •allow for full top to bottom ventilation