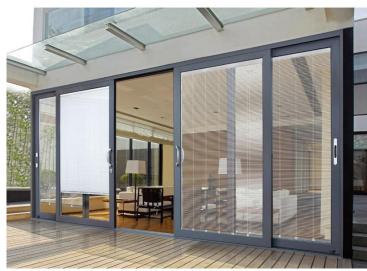

### FOLDING DOOR

#### **Product Features**

- •Material: aluminum
- •Finish: powder coated or PVDF
- •50mm system depths
- •Infill: 5-24mm
- •Field glazed or shop glazed
- •Excellent wind load resistance performance/water-
- tightness performance/air permeability performance
- •U-Factor:2.1~4.0
- •Life Cycle (sash):at least 100000 Cycles
- •Hardware: top hung system allows for easy

operation

•Up to 3m tall and 15m wide

**GLASS RAIL** 