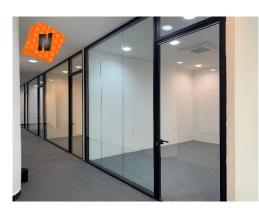

#### OFFICE PARTITION

#### "EUROPEAN-STYLE"

### OFFICE PARTITION Product Features

- •Material: aluminum
- •Finish: powder coated or PVDF
- •50mm system depths/50mm sightline
- •Infill: 5-24mm
- •Field glazed or Wood
- •Excellent wind load resistance performance/water-

tightness performance/air permeability performance

- •Life Cycle(sash) :10000 Cycles
- •Screen available
- Hardware: Equipped with heavy duty stainless steel four-bar hinge allowing a 75 degree opening of sash
  Warranty: <u>10 Year Limited Warranty</u>