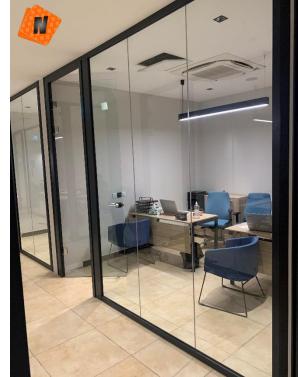

#### OFFICE PARTITION

#### "EUROPEAN-STYLE"

### OFFICE PARTITION Product Features

- •Material: aluminum
- •Finish: powder coated or PVDF
- •50mm system depths/50mm sightline
- •Infill: 5-24mm
- •Field glazed or Wood
- •Excellent wind load resistance performance/water-

tightness performance/air permeability performance

- •Life Cycle(sash) :10000 Cycles
- •Screen available
- Hardware: Equipped with heavy duty stainless steel four-bar hinge allowing a 75 degree opening of sash
  Warranty: <u>10 Year Limited Warranty</u>