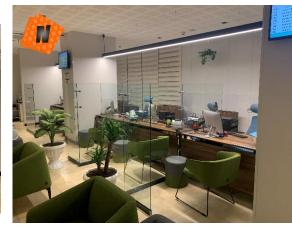

#### OFFICE PARTITION

#### "EUROPEAN-STYLE"

### OFFICE PARTITION Product Features

- •Material: aluminum
- •Finish: powder coated or PVDF
- •50mm system depths/50mm sightline
- •Infill: 5-24mm
- •Field glazed or Wood
- •Excellent wind load resistance performance/water-

tightness performance/air permeability performance

- •Life Cycle(sash) :10000 Cycles
- •Screen available
- Hardware: Equipped with heavy duty stainless steel four-bar hinge allowing a 75 degree opening of sash
  Warranty: <u>10 Year Limited Warranty</u>