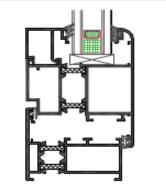

#### **Product Features**

- •Material: aluminum
- •Finish: powder coated or PVDF
- •110~250mm system depths
- •50 mm width / 50 mm ~ 300 mm length
- •5 mm U bracket galvanized
- •Glazing: 10-45 mm single or double or triple
- •Field glazed
- •U-Value:1.1w(m2k)
- •Solar factor: 15%~35%
- •U-Factor:1.6~4.0
- •Excellent wind load resistance performance/watertightness performance/air permeability performance •Life Cycle : 30 Years