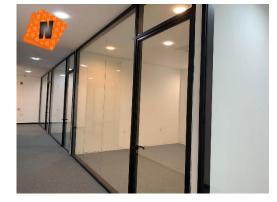

#### OFFICE PARTITION

#### "EUROPEAN-STYLE"

### OFFICE PARTITION Product Features

- •Material: aluminum
- •Finish: powder coated or PVDF
- •50mm system depths/50mm sightline
- •Infill: 5-24mm
- •Field glazed or Wood
- •Excellent wind load resistance performance/water-

tightness performance/air permeability performance

- •Life Cycle(sash) :10000 Cycles
- •Screen available
- Hardware: Equipped with heavy duty stainless steel four-bar hinge allowing a 75 degree opening of sash
  Warranty: <u>10 Year Limited Warranty</u>